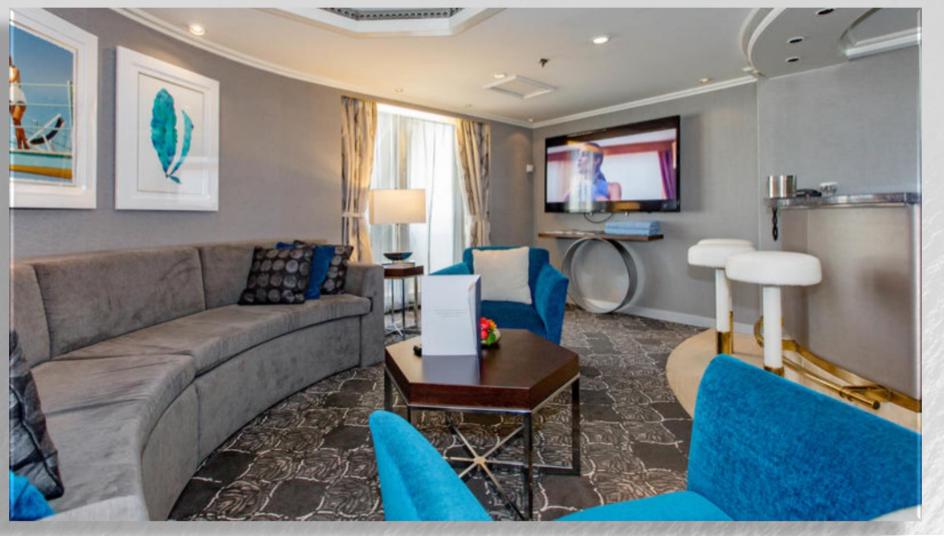

# CHAIRMAN'S SUITE

### 1 SUITE

GUESTS: Up to 3

CABIN: 596 SQ.FT.

BALCONY: 222 SQ. FT