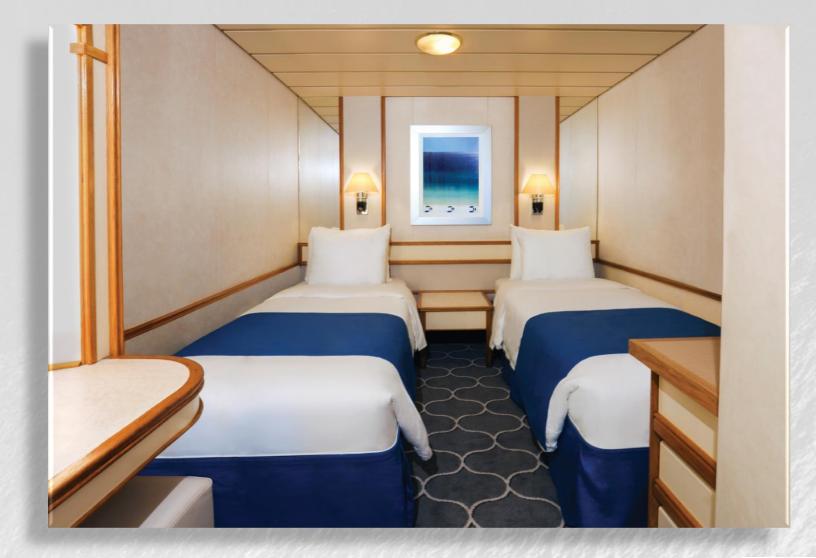

# **INTERIOR**

**313 Staterooms** 

GUESTS: Up to 4

CABIN: 117 SQ.FT.

# **OCEAN VIEW**

### 414 staterooms

GUESTS: Up to 4 CABIN: 139 SQ.FT.