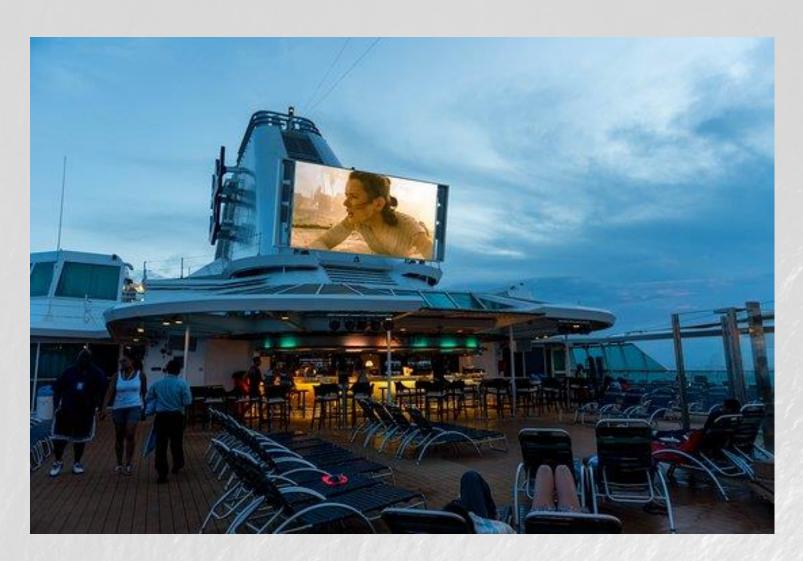

# OUTDOOR MOVIE NIGHTS

During your cruise holiday, we don't want you to miss out on movie nights. Watch your favorite movies on the big screen under the stars.