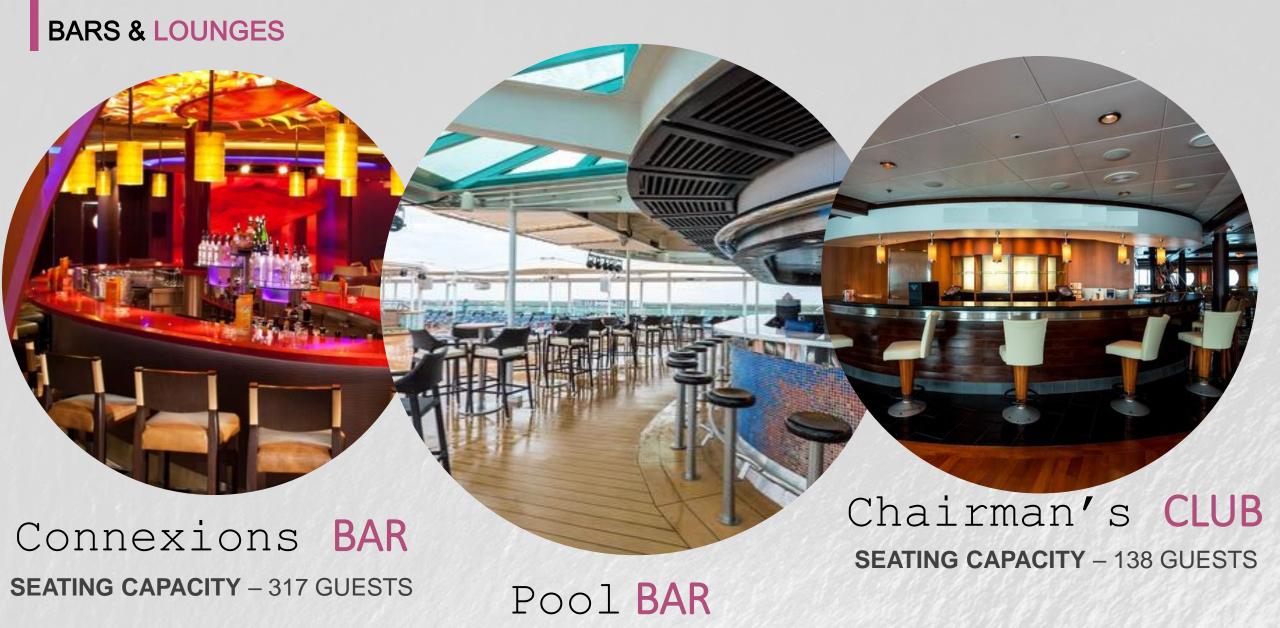

nce to enjoy nature at its best.

67% Of Indian travelers want to use travel as an opportunity to connect with their loved ones in 2021.

50% Believe relaxation is the new luxury.





Isn't it refreshing to start your day gazing at the vast ocean from your own private balcony or waking up to the most exotic abode? THE EMPRESS has 5 accommodation categories



# **INTERIOR**

**313 Staterooms** 

GUESTS: Up to 4

CABIN: 117 SQ.FT.





# **OCEAN VIEW**

### 414 staterooms

GUESTS: Up to 4 CABIN: 139 SQ.FT.





# **BALCONY**

### 63 staterooms

GUESTS: Up to 3

CABIN: 195SQ.FT.

BALCONY: 25 SQ FT.





# **SUITE**

### **5 SUITES**

GUESTS: Up to 3

CABIN: 303 SQ.FT.

BALCONY: 222 SQ. FT





# CHAIRMAN'S SUITE

### 1 SUITE

GUESTS: Up to 3

CABIN: 596 SQ.FT.

BALCONY: 222 SQ. FT

















### CORDELIA EXCLUSIVES



# **CASINO** with BAR

The casino will spoil you for choices. From popular games like blackjack, Poker and Casino war to slot machine games, the place will surely thrill you.

SEATING CAPACITY – 450 GUESTS









# All-Day **DINING**

Indulge in the Indian and international gourmet cuisines in the middle of the vast ocean.

BUFFET & FOOD STATIONS: Essence of India, Far Eastern Kadhai, Sugar & Spice, The International Grill, Hot Clay Tandoor, Kettle & Bun, Jain Haven, Vegetarian Bang Street Food and The Cafe

**SEATING CAPACITY** – 580 GUESTS





# The

### WATERFRONT

The two-level dining area has an interesting old-world retro charm. The ambience and grandeur of the Waterfront is its main highlight.

**SEATING CAPACITY** – 1,004 GUESTS **TWO LEVELS**