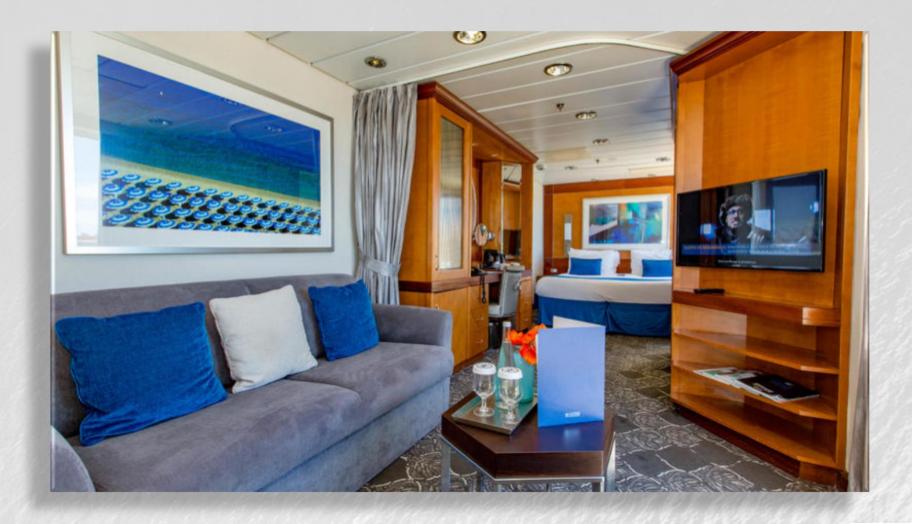

# **SUITE**

### **5 SUITES**

GUESTS: Up to 3

CABIN: 303 SQ.FT.

BALCONY: 222 SQ. FT