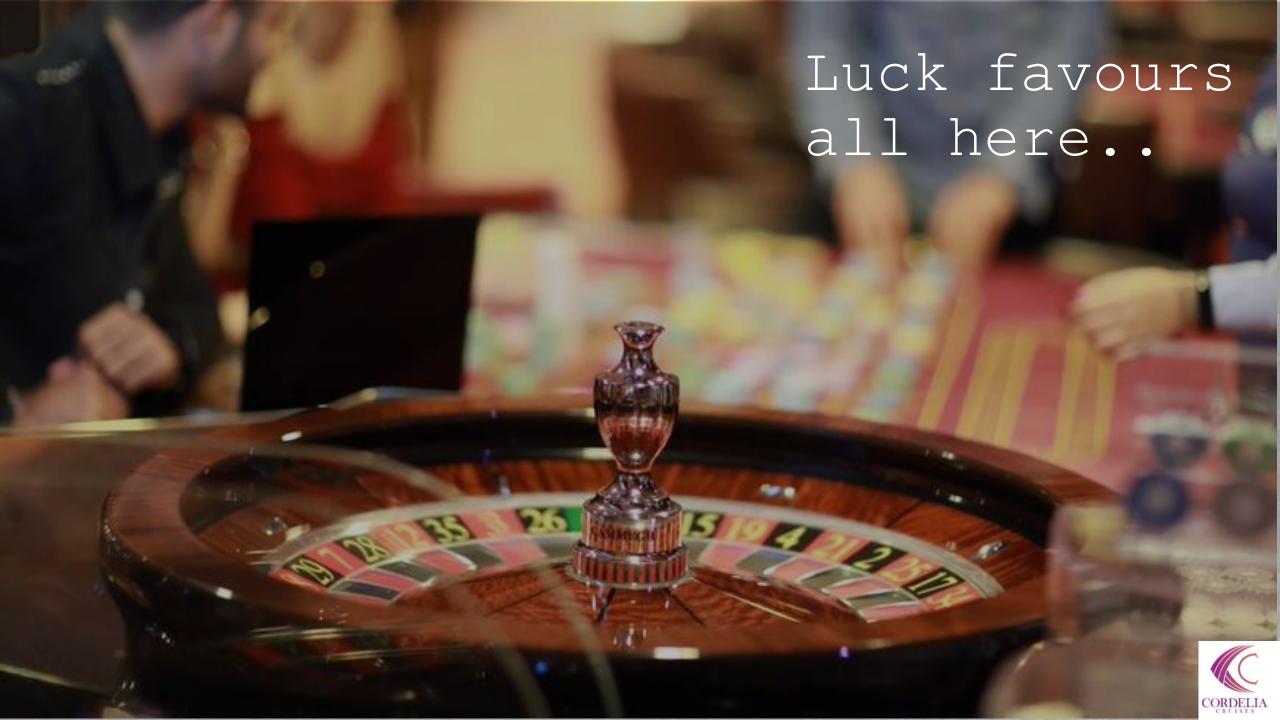

# **CASINO** with BAR

The casino will spoil you for choices. From popular games like blackjack, Poker and Casino war to slot machine games, the place will surely thrill you.

SEATING CAPACITY – 450 GUESTS