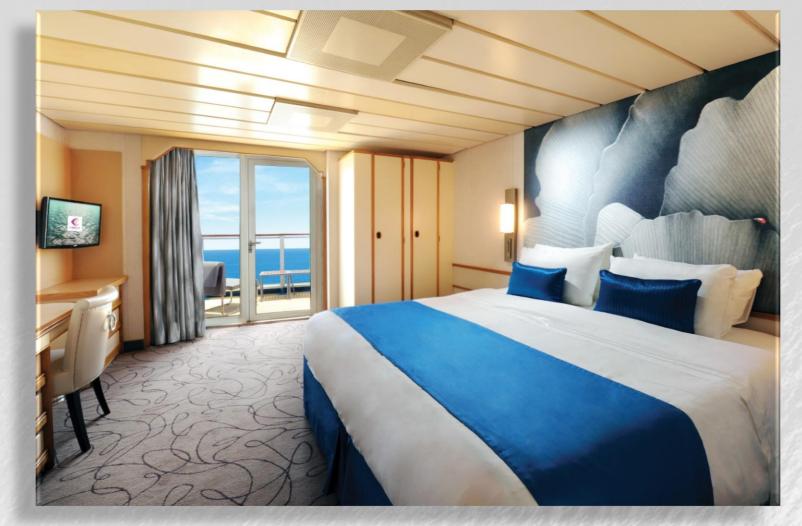

# **BALCONY**

### 63 staterooms

GUESTS: Up to 3

CABIN: 195SQ.FT.

BALCONY: 25 SQ FT.