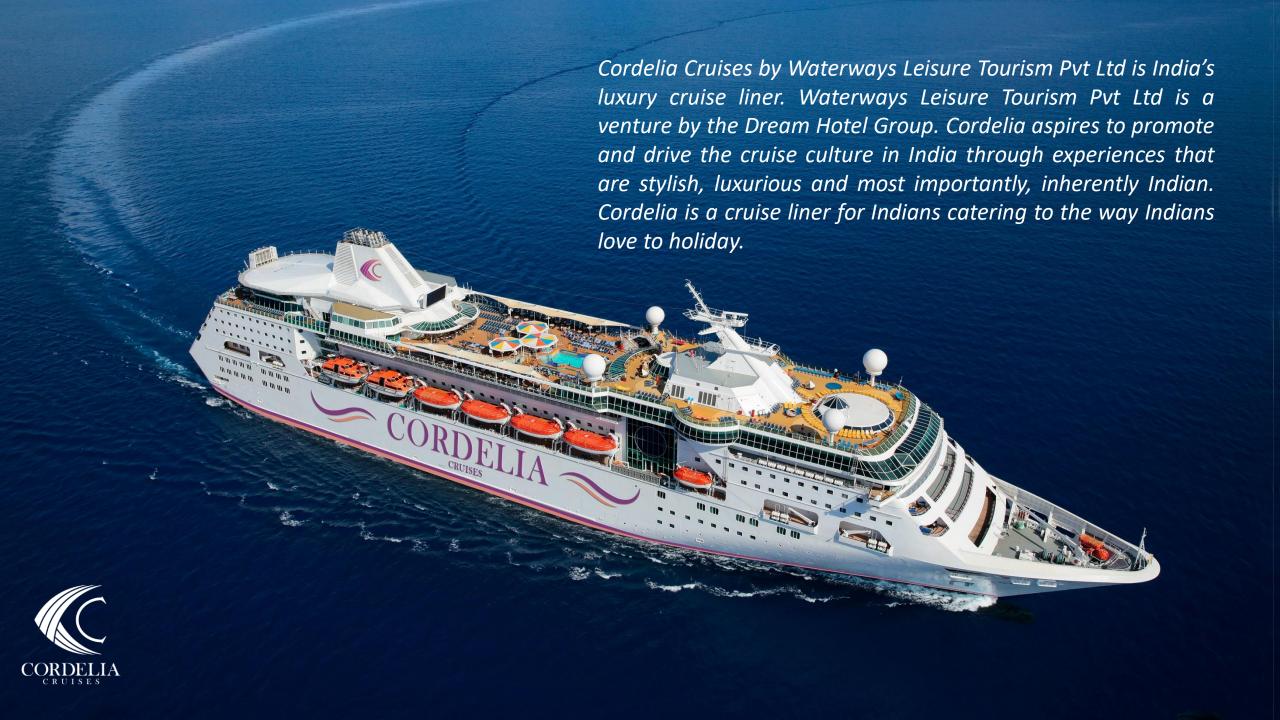

The Empress by Cordelia Cruises is an iconic grandeur vessel that first set sail in the year 1990 with the name The Nordic Empress. The ship was initially ordered by Admiral Cruises and later incorporated into the Royal Caribbean fleet. After sailing the Bahamas and the Caribbean, The Empress will be cruising the West and the East Coast of INDIA under the Indian Cruise Liner, Cordelia Cruises by Waterways Tourism Pvt Ltd.

Cordelia Cruises is proud to welcome the Empress to India

- 796 Cabins
- 1800 Guests
- Length 692 feet
- 48,563 Tons
- 11 Decks
- Food Pavilion
- Fine Dine Restaurant
- 3 Specialty Restaurants
- 5 Bars
- Fitness Centre
- Spa & Salon