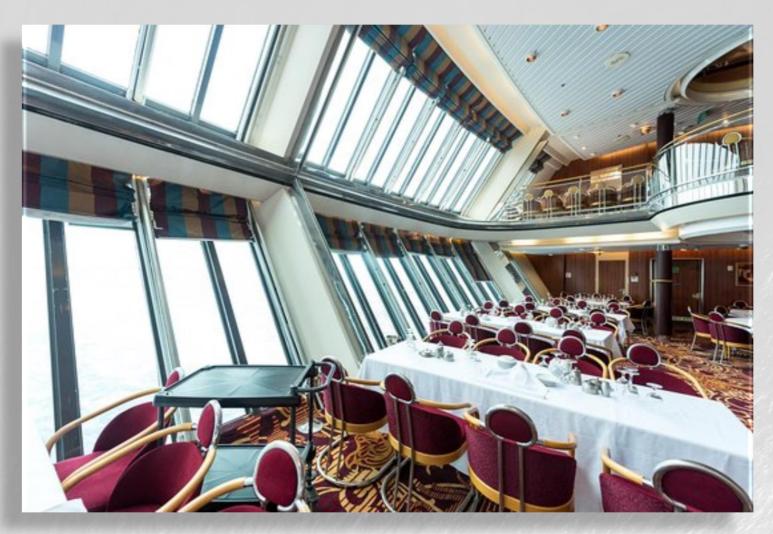

### WATERFRONT

The two-level dining area has an interesting old-world retro charm. The ambience and grandeur of the Waterfront is its main highlight.

**SEATING CAPACITY** – 1,004 GUESTS **TWO LEVELS** – DECK 4 & DECK 5