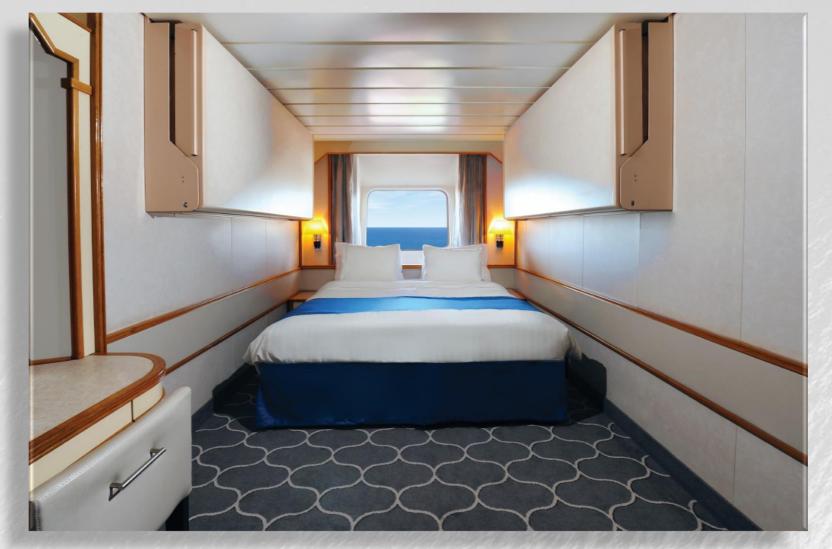

# **OCEAN VIEW**

### 414 staterooms

GUESTS: Up to 4 CABIN: 139 SQ.FT.

# **BALCONY**

### 63 staterooms

GUESTS: Up to 3

CABIN: 195SQ.FT.

BALCONY: 25 SQ FT.