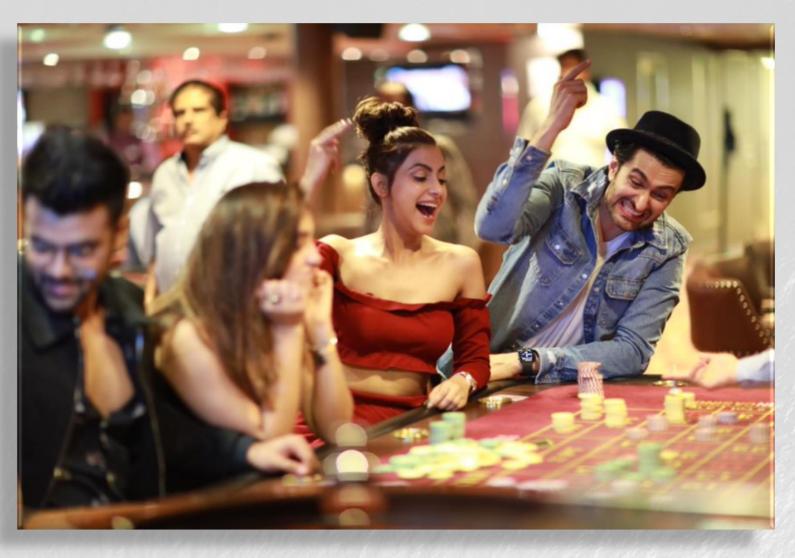

# **CASINO** with BAR

The casino will spoil you for choices. From popular games like blackjack, Poker and Casino war to slot machine games, the place will surely thrill you.

SEATING CAPACITY – 450 GUESTS